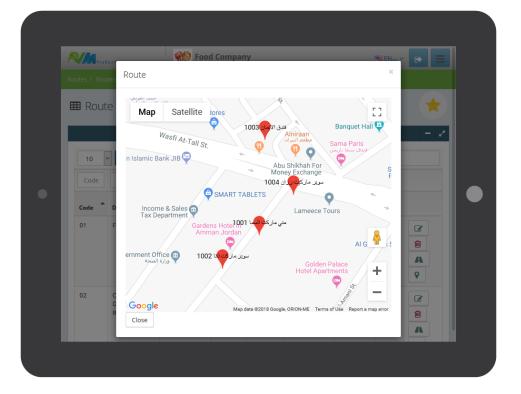

#### Parcel / Voucher Distributions

- View Beneficiaries information
- View dependencies information
- Compare Beneficiaries ID with current ID Capture new one
- Give parcel or voucher to Beneficiaries / As plan
- Do Survey about Beneficiaries
- Take location coordinate automatically
- Take Beneficiaries electronic signature