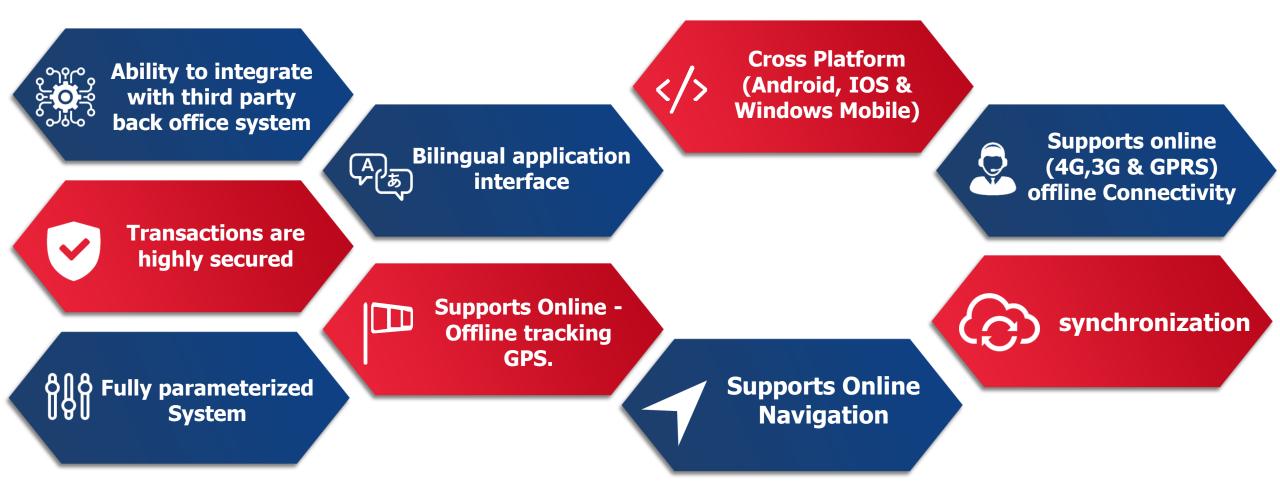

### Community Services & Aid Distribution System



## 1 Contents



# At the glance!

## At the glance!



## Key Features

## **5 Key Features**



## Benefits

### **Benefits**

7



# Components



## **Web Applications**





#### Aid Distribution Management

#### **Community Services** Management



**Community Activities** Management





## **Aid Distribution Management**

#### General Configuration

- Vendors , Chronic Diseases , Disabilities ,Document Type (identity types) , Donors , Job titles , Parcel Type , Parcel sub type , Qualification.
- Transporter , Transporter Warehouse , Village , Volunteer , Voucher Types, Shelter.
- Manage Plan
- Create distribution plan
- Manage plan parcel
- Manage plan voucher
- Manage plan Accommodation
- Manage plan Survey

#### Manage Beneficiaries

- Beneficiaries information
- Beneficiaries dependencies
- Beneficiaries , dependencies Disabilities
- Beneficiaries , dependencies Diseases
-