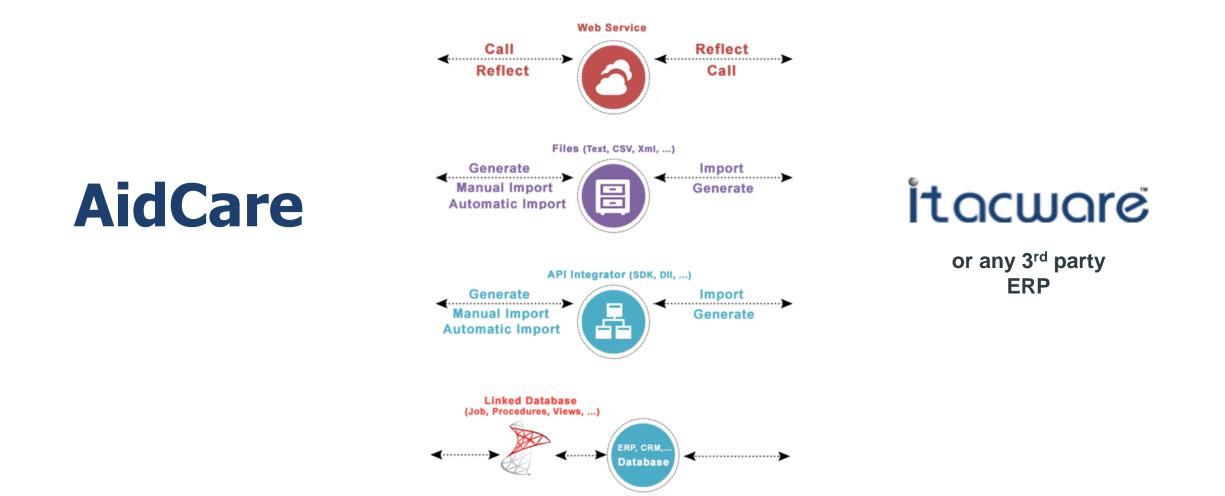

# Integration

To provide the best experience for our customer, we developed our own methodology to implement the software

**XYZ** Implementation Methodology