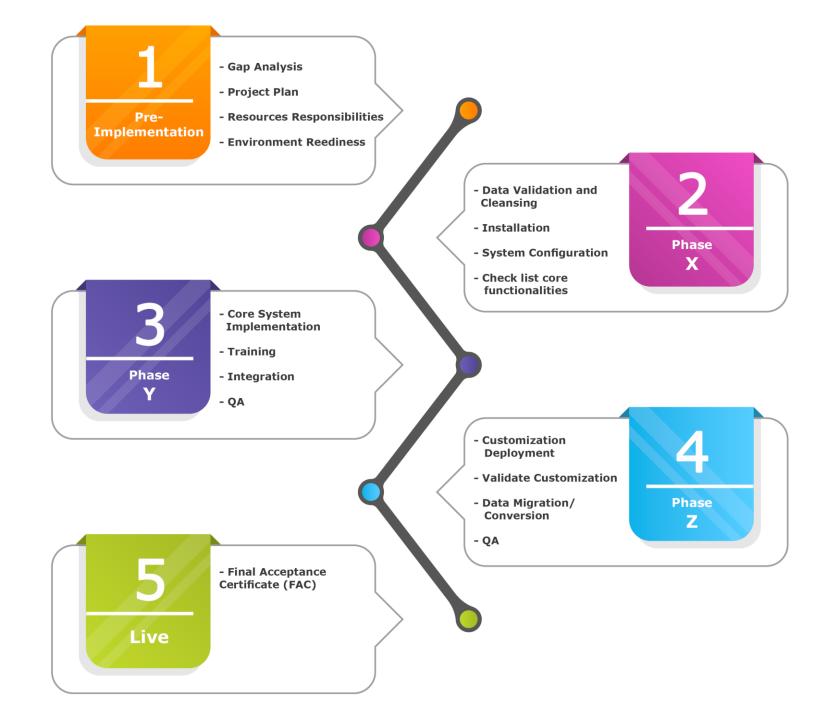

# Integration

To provide the best experience for our customer, we developed our own methodology to implement the software

**XYZ** Implementation Methodology