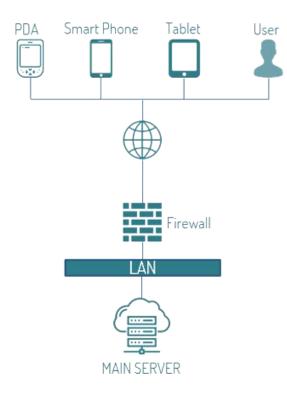

## 25 Architecture

High Available Architecture

#### Minimum Available Architecture

Cloud Architecture