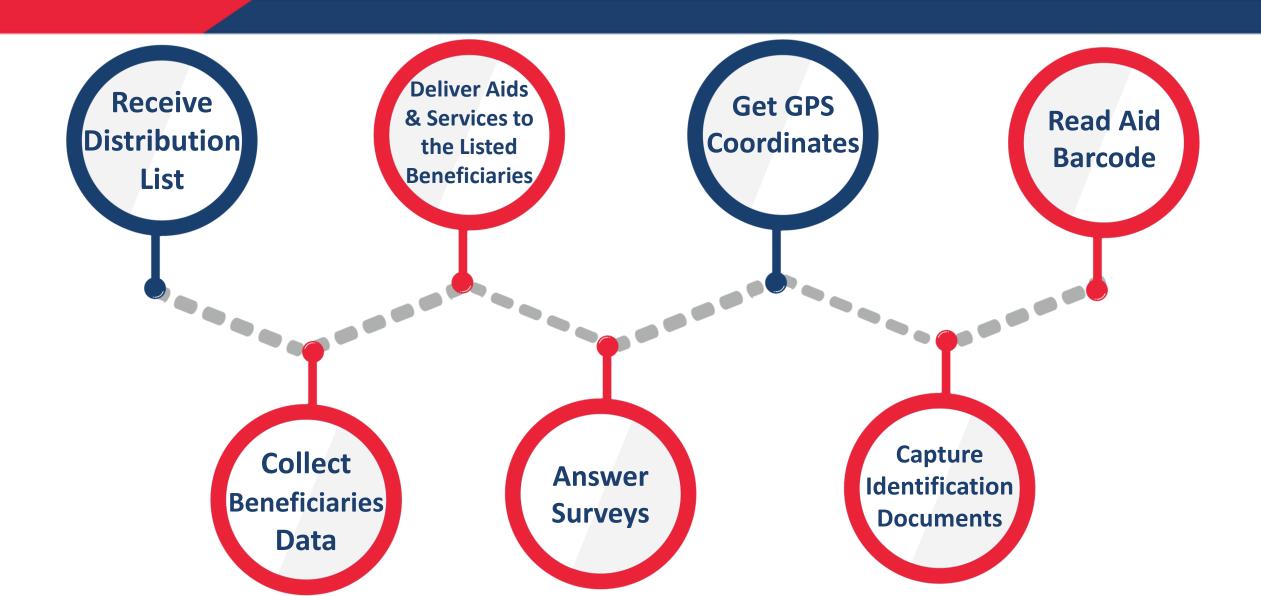

## **Aid Distribution Mobile App**

#### Parcel / Voucher Distributions

- View Beneficiaries information
- View dependencies information
- Compare Beneficiaries ID with current ID Capture new one
- Give parcel or voucher to Beneficiaries / As plan
- Do Survey about Beneficiaries
- Take location coordinate automatically
- Take Beneficiaries electronic signature

#### Take Media file

- Take Photo
- Take Video

| کی ایک ایک ایک ایک ایک ایک ایک ایک ایک ا | استعارة                    | ن<br>التقاط صورة | 1 🕯 6% 🖬 🕈<br>الغیمات |
|------------------------------------------|----------------------------|------------------|-----------------------|
| معلومات الحالة                           | الاعاقات                   |                  | تاريخ الخدمات         |
|                                          |                            |                  |                       |
|                                          |                            |                  |                       |
| 95898                                    |                            |                  | الحالة                |
| أحمد محمد زيدانيين                       |                            |                  | المتتقع بالعربي       |
| أحمد محمد زيدانيين                       |                            |                  | المتتقع بالانجليزي    |
|                                          |                            |                  | س                     |
| 01/01/1974                               |                            |                  | خ الميلاد             |
|                                          | مشروع السوري - ذوي الاعاقة |                  | 500                   |
|                                          | وية احوال                  | D.               | الوثيقة               |
|                                          |                            |                  | الوثيقة               |
| 16/10/2018                               |                            |                  | خ اصدار الوثيقة       |
| 16/10/2018                               |                            |                  | خ انتهاء الوثيقة      |
|                                          |                            |                  | المستقيدين            |
|                                          |                            |                  | الهائف                |
|                                          |                            |                  | قم الهاتف             |
| العالم / الاردن / طفيلة / الطفيلة        |                            |                  | وان                   |
|                                          |                            |                  |                       |
|                                          |                            |                  |                       |