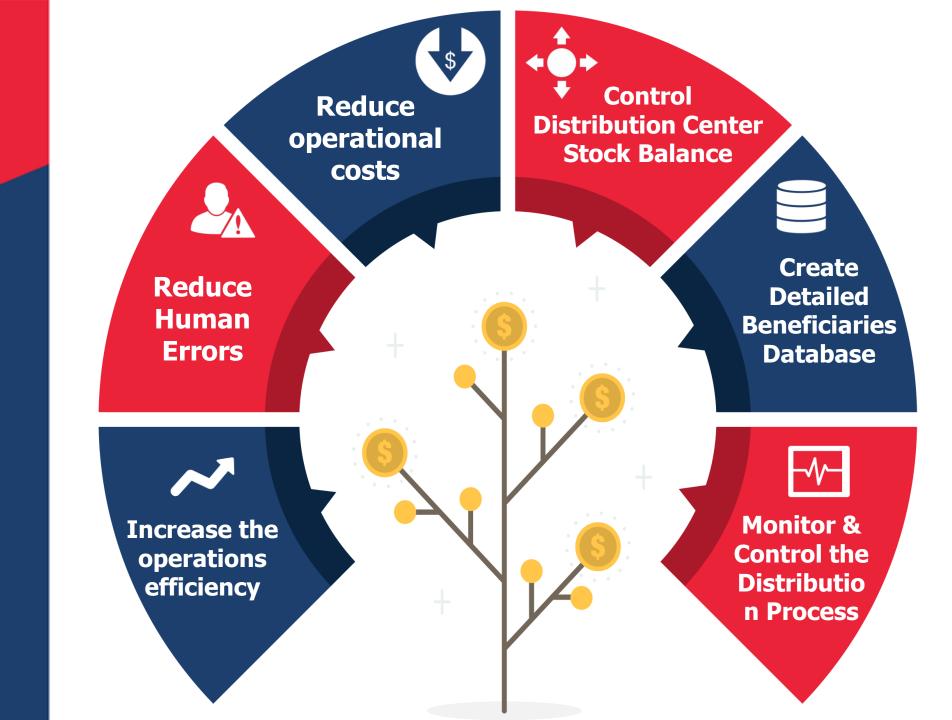

### Community Services & Aid Distribution System



## 1 Contents



# At the glance!

## At the glance!



## Key Features

## **5 Key Features**



## Benefits

### **Benefits**

7



# Components



## **Web Applications**





#### Aid Distribution Management

#### **Community Services** Management



**Community Activities** Management





## **Aid Distribution Management**

#### General Configuration

- Vendors , Chronic Diseases , Disabilities ,Document Type (identity types) , Donors , Job titles , Parcel Type , Parcel sub type , Qualification.
- Transporter , Transporter Warehouse , Village , Volunteer , Voucher Types, Shelter.
- Manage Plan
- Create distribution plan
- Manage plan parcel
- Manage plan voucher
- Manage plan Accommodation
- Manage plan Survey

#### Manage Beneficiaries

- Beneficiaries information
- Beneficiaries dependencies
- Beneficiaries , dependencies Disabilities
- Beneficiaries , dependencies Diseases
- Beneficiaries Attachment
- Benefici