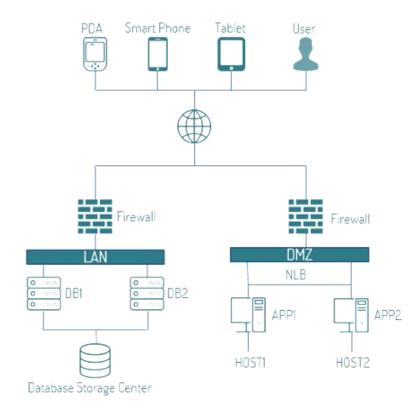

## 25 Architecture

High Available Architecture

#### Minimum Available Architecture

Cloud Architecture