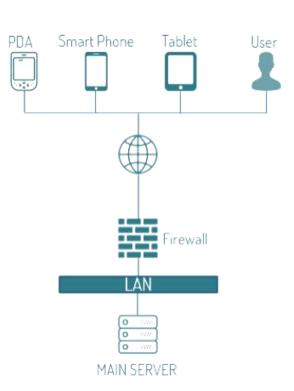

|                  | الهائف                |
|                                          |                            |                  | قم الهاتف             |
| العالم / الاردن / طفيلة / الطفيلة        |                            |                  | وان                   |
|                                          |                            |                  |                       |
|                                          |                            |                  |                       |

## 21 Community Services Mobile App

- View / Add / Modify case information
- View / Add disablists to case
- View Services history
- Add new Service to case
- Take Photo
- Make Survey







# Technology





## 25 Architecture



High Available Architecture



#### Minimum Available Architecture



Cloud Architecture

### **Honeywell Handheld Options**



**CN 50** 





**EDA 50 CT 50** 

## 27 Mobile Devices Options







# Integration









To provide the best experience for our customer, we developed our own methodology to implement the software

**XYZ** Implementation Methodology



### Any questions?

info@itacsoft.com www.itacsoft.com

₣

#### 

THANK

YOU!